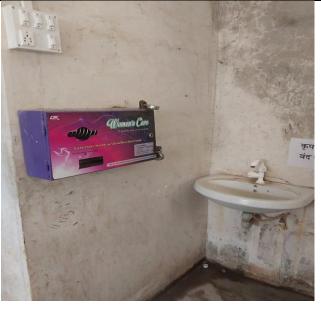

र्माण करण्याचे सामर्थ्य महिलांमध्ये आहे ते अस्तित्वात ठेवण्यासाठी आत्मिनिर्भय होणे गरजेचे असल्याचे सांगितले.

1

तृतीय सत्रात प्रा.मुकेश चौधरी यांचे संभाषण कौशल्य या विषयावर व चतुर्थ सत्रात गुलशन कुमार गौरव यांनी बँकेच्या विविध अर्थसाह्य योजना वि षयावर मार्गदर्शन केले कार्यक्रमाचे प्रास्ताविक यवती स भा प्रमुख प्रा. मोहिनी तायडे यांनी सूत्रसंचालन कुमारी निवेदिका कोळंबे व कु.मोहिनी भालेराव यांनी तर आभा र कु.कोमल लोखंडे या विद्यार्थिनींनी मानले. प्रसंगी विद्यार्थी विकास अधिकारी प्रा.डॉ.दिनेश पाटील प्रा.डॉ.गणेश चौधरी, प्रा.डॉ.मिनाक्षी वाघुळदे, प्रा.गितांजली चौधरी, प्रा. भावना प्रजापती,प्रा.फाल्गुनी राणे प्रा. योगिता चौधरी प्रा.शैलजा इंगळे, प्रा. हेमलता कोल्हे, प्रा.कोमल सावळे व विद्यार्थीनी उपस्थित होत्या.

#### **Sexual Harassment Committee & Compliant Box**





#### Ladies common Room -







PRINCIPAL
S.E. SOCIETY'S
ARTS & SCIENCE COLLEGE
BHALOD.DIST.JALGAON