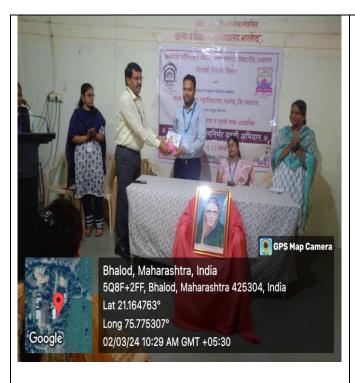

1

तृतीय सत्रात प्रा.मुकेश चौधरी यांचे संभाषण कौशल्य या विषयावर व चतुर्थ सत्रात गुलशन कुमार गौरव यांनी बँकेच्या विविध अर्थसाह्य योजना वि षयावर मार्गदर्शन केले कार्यक्रमाचे प्रास्ताविक यवती स भा प्रमुख प्रा. मोहिनी तायडे यांनी सूत्रसंचालन कुमारी निवेदिका कोळंबे व कु.मोहिनी भालेराव यांनी तर आभा र कु.कोमल लोखंडे या विद्यार्थिनींनी मानले. प्रसंगी विद्यार्थी विकास अधिकारी प्रा.डॉ.दिनेश पाटील प्रा.डॉ.गणेश चौधरी, प्रा.डॉ.मिनाक्षी वाघुळदे, प्रा.गितांजली चौधरी, प्रा. भावना प्रजापती,प्रा.फाल्गुनी राणे प्रा. योगिता चौधरी प्रा.शैलजा इंगळे, प्रा. हेमलता कोल्हे, प्रा.कोमल सावळे व विद्यार्थीनी उपस्थित होत्या.