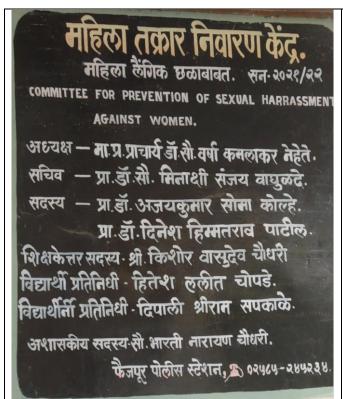

सांगितले की, कुटुं ब व्यवस्था निर्माण करण्याचे सामर्थ्य महिलांमध्ये आहे ते अस्तित्वात ठेवण्यासाठी आत्मिनिर्भय होणे गरजेचे असल्याचे सांगितले.

1

तृतीय सत्रात प्रा.मुकेश चौधरी यांचे संभाषण कौशल्य या विषयावर व चतुर्थ सत्रात गुलशन कुमार गौरव यांनी बँकेच्या विविध अर्थसाह्य योजना वि षयावर मार्गदर्शन केले कार्यक्रमाचे प्रास्ताविक यवती स भा प्रमुख प्रा. मोहिनी तायडे यांनी सूत्रसंचालन कुमारी निवेदिका कोळंबे व कु.मोहिनी भालेराव यांनी तर आभा र कु.कोमल लोखंडे या विद्यार्थिनींनी मानले. प्रसंगी विद्यार्थी विकास अधिकारी प्रा.डॉ.दिनेश पाटील प्रा.डॉ.गणेश चौधरी, प्रा.डॉ.मिनाक्षी वाघुळदे, प्रा.गितांजली चौधरी, प्रा. भावना प्रजापती,प्रा.फाल्गुनी राणे प्रा. योगिता चौधरी प्रा.शैलजा इंगळे, प्रा. हेमलता कोल्हे, प्रा.कोमल सावळे व विद्यार्थीनी उपस्थित होत्या.

#### **Sexual Harassment Committee & Compliant Box**





#### Ladies common Room -







PRINCIPAL
S.E. SOCIETY'S
ARTS & SCIENCE COLLEGE
BHALOD.DIST.JALGAON