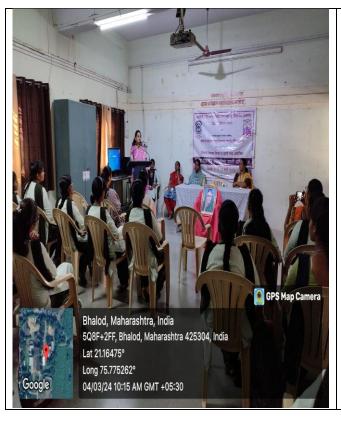

## भालोद महाविद्यालयात आत्मनिर्भर युवती अभियान

भ भालोद.ता.यावल वार्ताहर -

कवयित्री बहिणाबाई चौधरी उत्तर महाराष्ट्र विद्यापीठ जळगाव व कला व विज्ञानमहा विद्यालय भालोद युवतीसभा यांच्या संयुक्त विद्यमाने स हा दिवशीय आत्मनिर्भर युवती अभियानाला सुरुवात क रण्यात आली अभियानाच्या प्रथम सत्रात प्रा. डॉ. सुनील नेवे यांनी विद्यार्थिनींना समाज माध्यमे व आपण या विषयावर मार्गदर्शन करतांना सोशल मिडीयाचे युवतींवर होणारे सकारात्मक व नकारात्मक परिणाम स्पष्ट केले. आपण सोशल मीडियाचा वापर कसा कर तो यावर अवलंबून असल्याचे प्रतिपादन डॉ. नेवे यांनी केले.

द्वितीय सत्रात प्रा.डॉ.राजेंद्र राजपूत यांनी व्यक्तिमत्व या विषयावर विद्यार्थिनींना मार्गदर्शन करताना आपल्या व्यक्तिमत्वाचा विकास होणे गरजेचे आवश्यक आहे. जर एक स्त्री सक्षम झाली तर ती संपूर्ण कुटुंबाला, समाजाला व जगाला सक्षम करत असते. त्यामुळे स्वतःमध्ये असले ले कौशल्य ओळखून दुढ निश्चय करा

व आत्मिनर्भवना असे प्रतिपादन केले. सत्राच्या अध्यक्ष स्थानावरून प्राचा ये डॉ.कोल्हे यांनी मार्गदर्शन करताना सांगितले की, कुटुं ब व्यवस्था निर्माण करण्याचे सामर्थ्य महिलांमध्ये आहे ते अस्तित्वात ठेवण्यासाठी आत्मिनिर्भय होणे गरजेचे असल्याचे सांगितले.