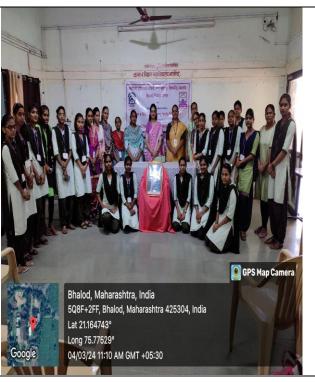

### 4) Yuvti Sabha – Atmanirbhar Yuvti Abhiyan (Gender equity Progaramme)

## भालोद महाविद्यालयात आत्मनिर्भर युवती अभियान

भ भालोद.ता.यावल वार्ताहर -

कवयित्री बहिणाबाई चौधरी उत्तर महाराष्ट्र विद्यापीठ जळगाव व कला व विज्ञानमहा विद्यालय भालोद युवतीसभा यांच्या संयुक्त विद्यमाने स हा दिवशीय आत्मनिर्भर युवती अभियानाला सुरुवात क रण्यात आली अभियानाच्या प्रथम सत्रात प्रा. डॉ. सुनील नेवे यांनी विद्यार्थिनींना समाज माध्यमे व आपण या विषयावर मार्गदर्शन करतांना सोशल मिडीयाचे युवतींवर होणारे सकारात्मक व नकारात्मक परिणाम स्पष्ट केले. आपण सोशल मीडियाचा वापर कसा कर तो यावर अवलंबून असल्याचे प्रतिपादन डॉ. नेवे यांनी केले.