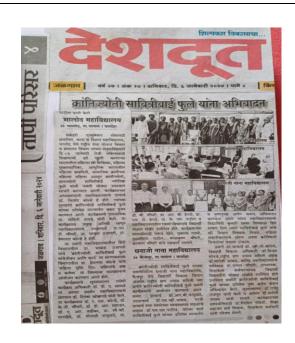

## भालोद महाविद्यालयात आत्मनिर्भर युवती अभियान

भ भालोद.ता.यावल वार्ताहर -

कवयित्री बहिणाबाई चौधरी उत्तर महाराष्ट्र विद्यापीठ जळगाव व कला व विज्ञानमहा विद्यालय भालोद युवतीसभा यांच्या संयुक्त विद्यमाने स हा दिवशीय आत्मनिर्भर युवती अभियानाला सुरुवात क रण्यात आली अभियानाच्या प्रथम सत्रात प्रा. डॉ. सुनील नेवे यांनी विद्यार्थिनींना समाज माध्यमे व आपण या विषयावर मार्गदर्शन करतांना सोशल मिडीयाचे युवतींवर होणारे सकारात्मक व नकारात्मक परिणाम स्पष्ट केले. आपण सोशल मीडियाचा वापर कसा कर तो यावर अवलंबून असल्याचे प्रतिपादन डॉ. नेवे यांनी केले.

द्वितीय सत्रात प्रा.डॉ.राजेंद्र राजपूत यांनी व्यक्तिमत्व या विषयावर विद्यार्थिनींना मार्गदर्शन करताना आपल्या व्यक्तिमत्वाचा विकास होणे गरजेचे आवश्यक आहे. जर एक स्त्री सक्षम झाली तर ती संपूर्ण कुटुंबाला, समाजाला व जगाला सक्षम करत असते. त्यामुळे स्वतःमध्ये असले ले कौशल्य ओळखून दुढ निश्चय करा

व आत्मिनर्भवना असे प्रतिपादन केले. सत्राच्या अध्यक्ष स्थानावरून प्राचा ये डॉ.कोल्हे यांनी मार्गदर्शन करताना सांगितले की, कुटुं ब व्यवस्था निर्माण करण्याचे सामर्थ्य महिलांमध्ये आहे ते अस्तित्वात ठेवण्यासाठी आत्मिनिर्भय होणे गरजेचे असल्याचे सांगितले.

1

तृतीय सत्रात प्रा.मुकेश चौधरी यांचे संभाषण कौशल्य या विषयावर व चतुर्थ सत्रात गुलशन कुमार गौरव यांनी बँकेच्या विविध अर्थसाह्य योजना वि षयावर मार्गदर्शन केले कार्यक्रमाचे प्रास्ताविक यवती स भा प्रमुख प्रा. मोहिनी तायडे यांनी सूत्रसंचालन कुमारी निवेदिका कोळंबे व कु.मोहिनी भालेराव यांनी तर आभा र कु.कोमल लोखंडे या विद्यार्थिनींनी मानले. प्रसंगी विद्यार्थी विकास अधिकारी प्रा.डॉ.दिनेश पाटील प्रा.डॉ.गणेश चौधरी, प्रा.डॉ.मिनाक्षी वाघुळदे, प्रा.गितांजली चौधरी, प्रा. भावना प्रजापती,प्रा.फाल्गुनी राणे प्रा. योगिता चौधरी प्रा.शैलजा इंगळे, प्रा. हेमलता कोल्हे, प्रा.कोमल सावळे व विद्यार्थीनी उपस्थित होत्या.