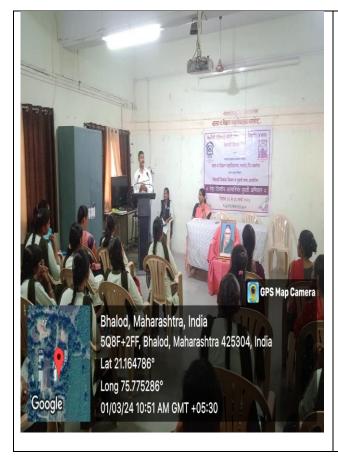

## भालोद महाविद्यालयात आत्मनिर्भर युवती अभियान

भ भालोद.ता.यावल वार्ताहर -

कवयित्री बहिणाबाई चौधरी उत्तर महाराष्ट्र विद्यापीठ जळगाव व कला व विज्ञानमहा विद्यालय भालोद युवतीसभा यांच्या संयुक्त विद्यमाने स हा दिवशीय आत्मनिर्भर युवती अभियानाला सुरुवात क रण्यात आली अभियानाच्या प्रथम सत्रात प्रा. डॉ. सुनील नेवे यांनी विद्यार्थिनींना समाज माध्यमे व आपण या विषयावर मार्गदर्शन करतांना सोशल मिडीयाचे युवतींवर होणारे सकारात्मक व नकारात्मक परिणाम स्पष्ट केले. आपण सोशल मीडियाचा वापर कसा कर तो यावर अवलंबून असल्याचे प्रतिपादन डॉ. नेवे यांनी केले.

द्वितीय सत्रात प्रा.डॉ.राजेंद्र राजपूत यांनी व्यक्तिमत्व या विषयावर विद्यार्थिनींना मार्गदर्शन करताना आपल्या व्यक्तिमत्वाचा विकास होणे गरजेचे आवश्यक आहे. जर एक स्त्री सक्षम झाली तर ती संपूर्ण कुटुंबाला, समाजाला व जगाला सक्षम करत असते. त्यामुळे स्वतःमध्ये असले ले कौशल्य ओळखून दुढ निश्चय करा

व आत्मिनर्भवना असे प्रतिपादन केले. सत्राच्या अध्यक्ष स्थानावरून प्राचा ये डॉ.कोल्हे यांनी मार्गदर्शन करताना सांगितले की, कुटुं ब व्यवस्था निर्माण करण्याचे सामर्थ्य महिलांमध्ये आहे ते अस्तित्वात ठेवण्यासाठी आत्मिनिर्भय होणे गरजेचे असल्याचे सांगितले.