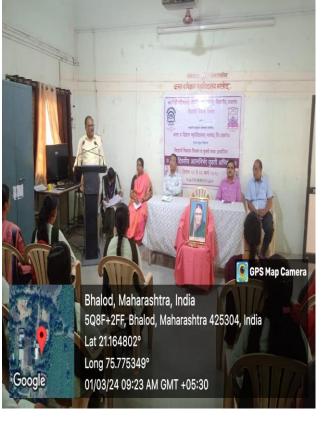

व आत्मिनर्भवना असे प्रतिपादन केले. सत्राच्या अध्यक्ष स्थानावरून प्राचा ये डॉ.कोल्हे यांनी मार्गदर्शन करताना सांगितले की, कुटुं ब व्यवस्था निर्माण करण्याचे सामर्थ्य महिलांमध्ये आहे ते अस्तित्वात ठेवण्यासाठी आत्मिनिर्भय होणे गरजेचे असल्याचे सांगितले.

1

तृतीय सत्रात प्रा.मुकेश चौधरी यांचे संभाषण कौशल्य या विषयावर व चतुर्थ सत्रात गुलशन कुमार गौरव यांनी बँकेच्या विविध अर्थसाह्य योजना वि षयावर मार्गदर्शन केले कार्यक्रमाचे प्रास्ताविक यवती स भा प्रमुख प्रा. मोहिनी तायडे यांनी सूत्रसंचालन कुमारी निवेदिका कोळंबे व कु.मोहिनी भालेराव यांनी तर आभा र कु.कोमल लोखंडे या विद्यार्थिनींनी मानले. प्रसंगी विद्यार्थी विकास अधिकारी प्रा.डॉ.दिनेश पाटील प्रा.डॉ.गणेश चौधरी, प्रा.डॉ.मिनाक्षी वाघुळदे, प्रा.गितांजली चौधरी, प्रा. भावना प्रजापती,प्रा.फाल्गुनी राणे प्रा. योगिता चौधरी प्रा.शैलजा इंगळे, प्रा. हेमलता कोल्हे, प्रा.कोमल सावळे व विद्यार्थीनी उपस्थित होत्या.