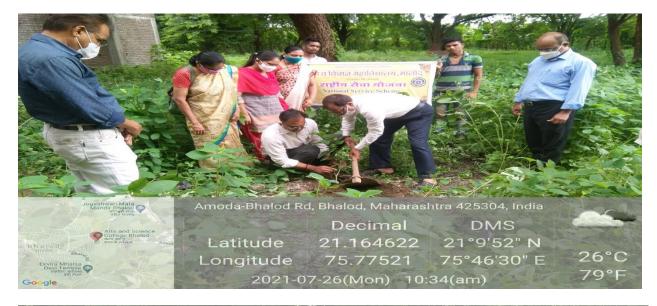

00 | Value         Rate         Amount         Rate           6,20,000.00         2.50%         15,500.00         2.50% | Value         Rate         Amount         Rate         Amount           6,20,000.00         2.50%         15,500.00         2.50%         15,500.00 |

Tax Amount (in words): INR Thirty One Thousand Only

Company's PAN

: AAMPD6582A

Declaration
We declare that this invoice shows are actual price of the goods described and that all particulars are true and correct.

This is a Computer Generated Invoice

TOUSOYO SYSTEMS [ BILL ] 17-18

Authorised Signatory

### 2. Management of the various types of degradable and non-degradable waste

Solid waste







#### • E-Waste



#### 4. Green campus initiatives

Restricted Entry for Automobiles











#### • Tree Plantation













## 5.Disabled-friendly, barrier free environment

# • Ramp