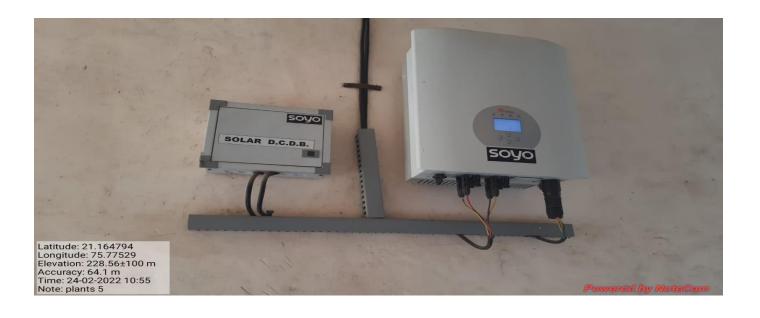

## **Secondary Education Society's**

# Arts and Science College, Bhalod Taluka-Yawal, Dist- Jalgaon 425304

NAAC Reaccredited "B" Grade

E-mail: ascbhalod@gmail.com, Web: ascbhalod.ac.in. Ph.Office: +91-02585-242229. Fax: +91-02585-242411

#### 7.1.2 The Institution has facilities and initiatives for

- 1. Alternate sources of energy and energy conservation measures
- 2. Management of the various types of degradable and non-degradable waste
- 3. Water conservation
- 4. Green campus initiatives
- 5. Disabled-friendly, barrier free environment
- 1. Alternate sources of energy and energy conservation measures

#### **Solar Power Generation System**





#### TAX INVOICE

(ORIGINAL FOR RECIPIENT)

BOYO BYBIEMS | BHL | 17-18 B) H: B1 | C CAPEA | ALISAGIN | H: B2 | S2 | U.B2 | S2 | U.B2 | | LAS | H26 | Z2 | U.B2 | S2 | U.B2 | | VISITED WAS SEVENDED FOR IN | HILL | HAC | LAT | U.B2 | LAS | | HILL | HAC | LAT | U.B2 | LAT | | HILL | HAC | LAT | U.B2 | LAT | | HILL | HAC | LAT | U.B2 | LAT | | HILL | HAC | LAT | U.B2 | LAT | | HILL | HAC | LAT | U.B2 | LAT | Invoice No. Daled 24-Sep-2017 Mode/Terms of Payment M00044/17-18 Delivery Note Immediate Supplier's Ref. Other Reference(s) CREDIT Buyer's Order No. Dated Aria & Science College , Bhaled Tal Yawal - Dist - Jaigaon 114/2017-18 Despatch Document No. 12-Sep-2017 Delivery Note Date State Name : Maharashtra, Gods : 27 M00044/17-18 Despatched through Destination Transport Bhalod

Terms of Deliv