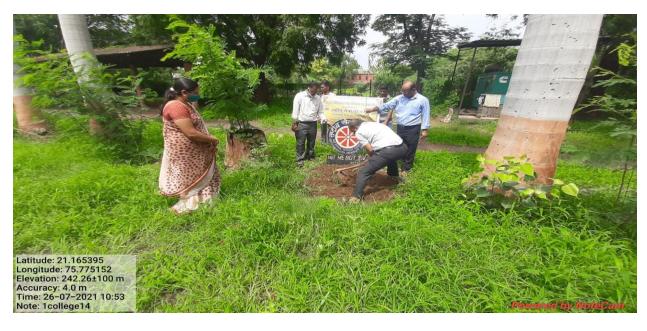

Value         Rate         Amount         Rate           6,20,000.00         2.50%         15,500.00         2.50% | Value         Rate         Amount         Rate         Amount           6,20,000.00         2.50%         15,500.00         2.50%         15,500.00 |

Tax Amount (in words): INR Thirty One Thousand Only

Company's PAN

: AAMPD6582A

Declaration
We declare that this invoice shows are actual price of the goods described and that all particulars are true and correct.

This is a Computer Generated Invoice

TOUSOYO SYSTEMS [ BILL ] 17-18

Authorised Signatory

### 2. Management of the various types of degradable and non-degradable waste

Solid waste







#### • E-Waste



#### 4. Green campus initiatives

Restricted Entry for Automobiles











#### • Tree Plantation













## 5.Disabled-friendly, barrier free environment

# • Ramp