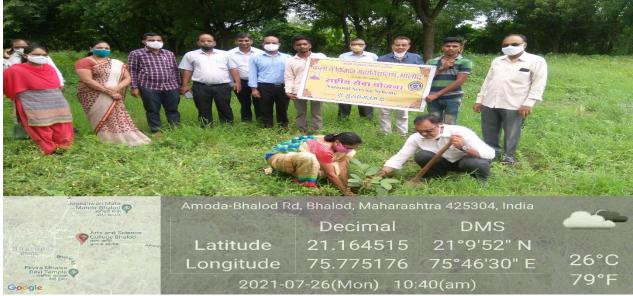

| Value         Rate         Amount         Rate           6,20,000.00         2.50%         15,500.00         2.50% | Value         Rate         Amount         Rate         Amount           6,20,000.00         2.50%         15,500.00         2.50%         15,500.00 |

Tax Amount (in words): INR Thirty One Thousand Only

Company's PAN

: AAMPD6582A

Declaration
We declare that this invoice shows are actual price of the goods described and that all particulars are true and correct.

This is a Computer Generated Invoice

TOUSOYO SYSTEMS [ BILL ] 17-18

Authorised Signatory

### 2. Management of the various types of degradable and non-degradable waste

Solid waste







#### • E-Waste



#### 4. Green campus initiatives

Restricted Entry for Automobiles











#### • Tree Plantation













## 5.Disabled-friendly, barrier free environment

# • Ramp