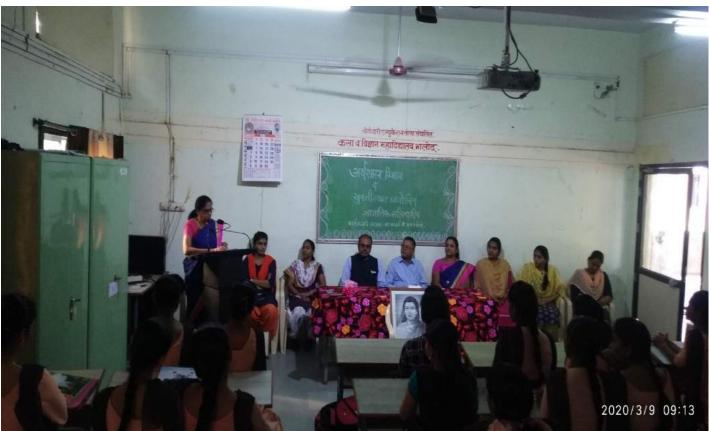

# व्यक्तिमत्व विकास कार्यशाळा उत्साहात

भालोद, ता.यावल । वार्ताहर

येथील कला व विज्ञान महाविद्यालय य कबचौ उमवि विद्यार्थी विकास विभाग यांच्या संयुक्त विद्यमाने आयोजित विद्यार्थीनी व्यक्तिमत्त्व विकास कार्यशाळा पार पडली. उद्घाटन व्हा.चेअएमन सौ. हेमलता इंगळे यांच्या हस्ते करण्यात आले. अध्यक्षस्थानी

प्राचार्य डॉ.ए.एस.कोल्हे होते.

युवतीसभा प्रमुख प्रा.डॉ.मिनाक्षी वाघुळदे यांनी प्रास्ताविक केले. हेमलता इंगळे यांनी विद्यार्थीनींनी व्यक्तिमत्त्व विकासात्न सामाजिक परिवर्तन कसे घडवू शकतात याचे महत्त्व पटवून दिले. प्राचार्य डॉ.ए.एस.कोल्हे यांनी विद्यार्थिनींना सर्व सत्रांमधून जे ज्ञान अवगत होईल त्याचे दैनंदिन जीवनाशी समायोजन साधून व्यक्तिमत्व विकास घडविण्याचे आवाहन केले. प्रसंगी प्रा.व. पू. होले, एस.सी. सरोदे, उपग्राचार्य प्रा.एम.टी. चौधरी, प्रा.आर.पी.चौधरी, प्रा.डॉ.पी. एम.चौधरी, प्रा.डॉ.डी.एच. पाटील आदी उपस्थित होते.प्रथम सत्रात प्रमुख वक्ते प्रा.व. पू. होले यांनी विद्यार्थीनींना महिलांच्या सामाजिक समस्या या विषयावर मार्गदर्शन केले. आजच्या काळात सुसंस्कारित मनाचा रिमोट तयार करणे गरजेचे आहे. त्यामुळे वाईट प्रवृतींवर मात करणे शक्य

होते, असे प्रतिपादन त्यांनी केले. प्रथम सत्राचे अध्यक्ष प्रा.डॉ. डी. एव. पाटील होते. द्वितीय सत्रात प्रमुख वक्ते प्रा.डॉ. जी. आर.ढेंबरे यांनी विद्यार्थीनींना भाषा आणि व्यक्तिमञ्ज या विषयावर मार्गदर्शन -केले. भाषेचा आपल्या व्यक्तिमत्वावर । किती परिणाम होतो व कशी छाप पडते याचे महत्व त्यांनी पटवून दिले. द्वितीय सत्र प्रा.एम. टी. चौधरी यांच्या अध्यक्षतेत पार पडले. तृतीय सत्रात प्रमुख वक्त्या प्रा.डॉ. सिंध, एन. भंगाळे बौनी मुलींचे व्यक्तिमत्व या विषयावर विद्यार्थिनींना मार्गदर्शन केले. ततीय सत्रात अध्यक्षस्थानी प्रा.डॉ.पी. एम: चौधरी होते. चतुर्थ सत्रात प्रमुख वक्त्या डॉ.प्रियदर्शिनी ए. सरोदे यांनी विद्यार्थिनींना महिला आरोग्य या विषयावर मार्गदर्शन केली त्यांनी विद्यार्थिनींच शारीरिक, मानसिक, भावनिक आरोग्य,त्याचे आपल्यावर होणारे चांगले व वाईट परिणाम तसेच संतुलित आहार या संदर्भात माहिती दिली. चतुर्थ सत्र प्रा.डॉ.मिनाक्षी वाघळदे यांच्या अध्यक्षतेत पार पडले.समारोप प्रसंगी प्राचार्य डॉ.ए.एस. कोल्हे उपस्थित होते. विविध विद्यार्थिनीती मनोगत व्यक्त केले. सूत्रसंचालन प्रा.मोहिनी तायडे यांनी केले तर आभार प्रा.डॉ.वर्ष : : नेहेते यांनी मानले. कार्यशाळेस प्रा.डॉ. डी. बी. चौधरी, किशोर चौधरी यांनी परिश्रम घेतले.