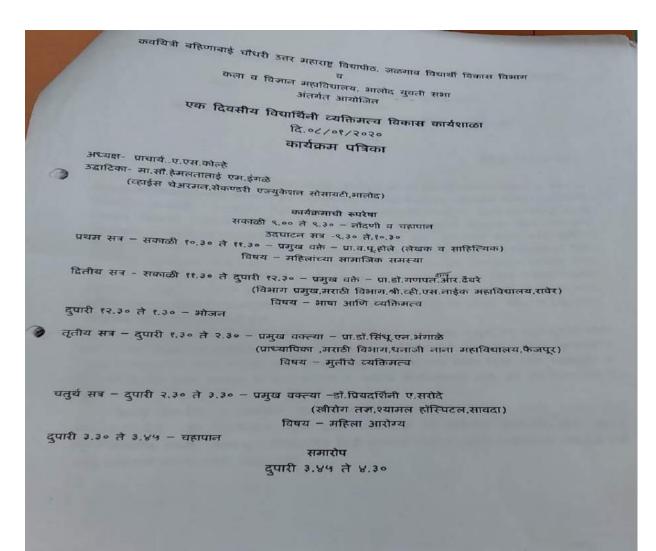

विषय - युवती सभेअंतर्गत अयोजित" विद्यार्थिनी व्यक्तिमत्व विकास" कार्यशाळेच्या उदघाटन समारंभास प्रमुख पाहुणे म्हणून आमंत्रित करणे बाबत.

महोदया ,

उपरोक्त विषयानुसार आमच्या महाविद्यालयात कवियत्री बहिणाबाई चौधरी उत्तर महाराष्ट्र विद्यापीठ, जळगाव विद्यार्थी विकास विभाग व कला व विज्ञान महाविद्यालय, भालोद युवती सभा यांचे संयुक्त विद्यमाने दिनांक ८/०१/२०२० रोजी सकाळी ९.०० ते ४.०० या वेळेत "विद्यार्थिनी व्यक्तिमत्व विकास"कार्यशाळेचे आयोजन करण्यात आले असून या कार्यशाळेचे उद्घाटन सकाळी ९.०० वाजता आपल्या शुभहस्ते करण्याचे योजिले आहे तरी आपण या उद्घाटन प्रसंगी उपस्थित राहावे हि नम विनंती.

महाशय,

उपरोक्त विषयान्वये आमच्या ाहावियालयात कवयित्री वहिणाबाई चौधरी उत्तर महाराष्ट्र विदापीठ, जळगाव विदार्थी विकास विभाग व कला व विज्ञान महाविद्यालय ,भालोद युवती सभा यांच्या संयुक्त विद्यमाने दिनांक ८/०१/२०२० रोजी सकाळी ९.०० ते ४.०० या वेळेत "विद्यार्थिनी व्यक्तिमत्व विकास कार्यशाळेचे आयोजन करण्यात आले असून या कार्यशाळेत आपणास व्याख्यान देण्यासाठी आमंत्रित करीत आहोत. तरी आपण सकाळी ९.०० वाजता उपस्थित राहून आमच्या विद्यार्थिनींना मार्गदर्शन करावे हि नम विनंती.