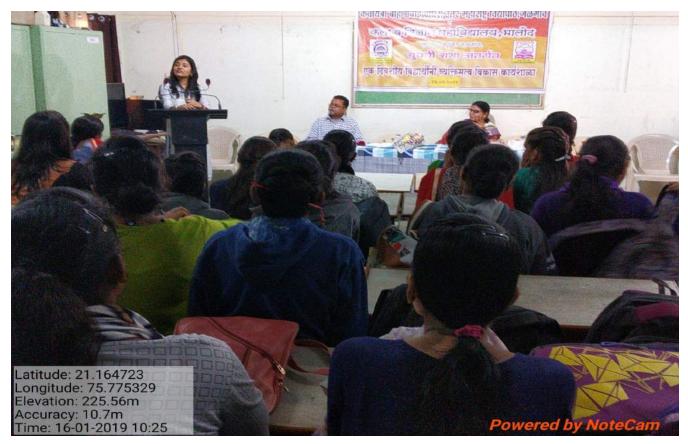

# व्यक्तिमत्व विकास कार्यशाळा उत्साहात

भालोद, ता.यावल । वार्ताहर

येथील कला व विज्ञान महाविद्यालय य कबचौ उमवि विद्यार्थी विकास विभाग यांच्या संयुक्त विद्यमाने आयोजित विद्यार्थीनी व्यक्तिमत्त्व विकास कार्यशाळा पार पडली. उद्घाटन व्हा.चेअएमन सौ. हेमलता इंगळे यांच्या हस्ते करण्यात आले. अध्यक्षस्थानी

प्राचार्य डॉ.ए.एस.कोल्हे होते.

युवतीसभा प्रमुख प्रा.डॉ.मिनाक्षी वाघुळदे यांनी प्रास्ताविक केले. हेमलता इंगळे यांनी विद्यार्थीनींनी व्यक्तिमत्त्व विकासात्न सामाजिक परिवर्तन कसे घडवू शकतात याचे महत्त्व पटवून दिले. प्राचार्य डॉ.ए.एस.कोल्हे यांनी विद्यार्थिनींना सर्व सत्रांमधून जे ज्ञान अवगत होईल त्याचे दैनंदिन जीवनाशी समायोजन साधून व्यक्तिमत्व विकास घडविण्याचे आवाहन केले. प्रसंगी प्रा.व. पू. होले, एस.सी. सरोदे, उपग्राचार्य प्रा.एम.टी. चौधरी, प्रा.आर.पी.चौधरी, प्रा.डॉ.पी. एम.चौधरी, प्रा.डॉ.डी.एच. पाटील आदी उपस्थित होते.प्रथम सत्रात प्रमुख वक्ते प्रा.व. पू. होले यांनी विद्यार्थीनींना महिलांच्या सामाजिक समस्या या विषयावर मार्गदर्शन केले. आजच्या काळात सुसंस्कारित मनाचा रिमोट तयार करणे गरजेचे आहे. त्यामुळे वाईट प्रवृतींवर मात करणे शक्य

होते, असे प्रतिपादन त्यांनी केले. प्रथम सत्राचे अध्यक्ष प्रा.डॉ. डी. एव. पाटील होते. द्वितीय सत्रात प्रमुख वक्ते प्रा.डॉ. जी. आर.ढेंबरे यांनी विद्यार्थीनींना भाषा आणि व्यक्तिमञ्ज या विषयावर मार्गदर्शन -केले. भाषेचा आपल्या व्यक्तिमत्वावर । किती परिणाम होतो व कशी छाप पडते याचे महत्व त्यांनी पटवून दिले. द्वितीय सत्र प्रा.एम. टी. चौधरी यांच्या अध्यक्षतेत पार पडले. तृतीय सत्रात प्रमुख वक्त्या प्रा.डॉ. सिंध, एन. भंगाळे बौनी मुलींचे व्यक्तिमत्व या विषयावर विद्यार्थिनींना मार्गदर्शन केले. ततीय सत्रात अध्यक्षस्थानी प्रा.डॉ.पी. एम: चौधरी होते. चतुर्थ सत्रात प्रमुख वक्त्या डॉ.प्रियदर्शिनी ए. सरोदे यांनी विद्यार्थिनींना महिला आरोग्य या विषयावर मार्गदर्शन केली त्यांनी विद्यार्थिनींच शारीरिक, मानसिक, भावनिक आरोग्य,त्याचे आपल्यावर होणारे चांगले व वाईट परिणाम तसेच संतुलित आहार या संदर्भात माहिती दिली. चतुर्थ सत्र प्रा.डॉ.मिनाक्षी वाघळदे यांच्या अध्यक्षतेत पार पडले.समारोप प्रसंगी प्राचार्य डॉ.ए.एस. कोल्हे उपस्थित होते. विविध विद्यार्थिनीती मनोगत व्यक्त केले. सूत्रसंचालन प्रा.मोहिनी तायडे यांनी केले तर आभार प्रा.डॉ.वर्ष : : नेहेते यांनी मानले. कार्यशाळेस प्रा.डॉ. डी. बी. चौधरी, किशोर चौधरी यांनी परिश्रम घेतले.