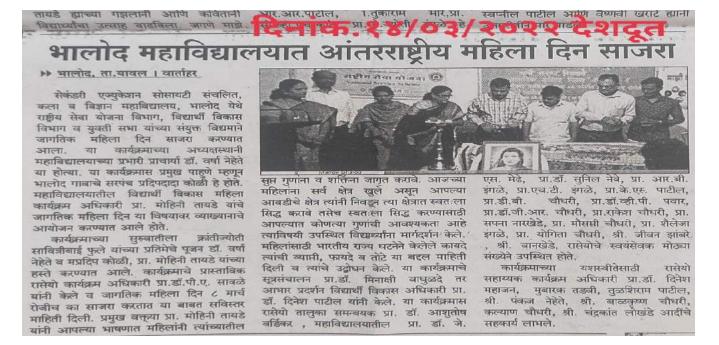

### भालोद येथे कला व विज्ञान महाविद्यालयात स्वयंसिद्धा अभियान

भालोव, ता यावल । आतांहर भालोव येथील कला व विज्ञान महाविद्यालय च कविद्यानी बहिणावाई वोपरी उत्तर महाराष्ट्र विद्यानीठ ज्ञञ्याव बाज्या संस्कृ विद्यानीत आयोजित आठ दिवसीय विद्यानीत आयोजित आठ दिवसीय विद्यानीत अग्नियान अभियान प्रशिक्षण द्यानि उत्पाटन सेवंडरी एज्युकेशनं सोसायटीज्या व्यादेश येअसमनं सी हेमलतालाई प्रेणठ ग्रांच्या हस्ते करण्यात आलो. व्याद्रस्ती कार्यक्रमाचे अथ्यक्ष म्हणून महाविद्यालयाचे प्राचार्य डॉ.ए.एस. काल्टे उपस्थित होते. तसेच विद्याणी विकास अधिकारी प्रा.आर. पी. वीध्याणी व्याद्रस्ता अग्नियालाचे प्रशिक्षक गोपाळ जोनवाल, सी.अमलता जोनवाल, आ.डॉ.पी. एम.चोधरी, प्रा.ऑ.डी.बी. वायुकेशाच्या उद्याटकः सी. कार्यक्रमाच्या उद्याटकः सी. हेमलताला चंगळ थानी आपल्या धाषणात सार्यावले की, आजया कार्यक्रमाच्या उद्याटकः सी.

युवतीने शारीरिकदृष्ट्याच नव्हे तर सर्व क्षेत्रामध्ये स्वयंक्षिध्द होण्याची गरज आहे व त्यासाठी आत्मावश्वास हवा तेव्हाच आपण यशस्त्री होऊ शक्तती. अध्यक्षीय भाषणात महाविद्यालयाचे प्राचार्य डॉ. अजय सोमा कोट्हे सोमा कोल्हे जिला की प्राचार्य डॉ. अजय शोमा कोल्हे यांनी मोलाजा सहा दिला की शिलाजा सहा दिला की शिलाजा सहा दिला की शिलाजा शही हैं असते क्ष्रणजे आपण शारीरिकदृष्ट्या जरी कमजोर असला तरी चुकील्या माध्यमातून आपण येणाच्या प्रसंगांवर मात क्षर्क शहरी?" कार्बक्रमाचे प्रास्ताविक महाविद्यालयाच्या युवतीसभा प्रमुख प्रान्त मिलाजी राणे थांनी केले त्यात स्थानी स्थानी स्थानाची क्षरणांनी स्थानाची क्ष्रणांनी स्थानाची क्षरणांनी स्थानाची स्थानाची क्षरणांनी स्थानाची स्थानाची क्षरणांनी क्यानी क्षरणांनी क्

कु.बोगिता चीधरीने तर आभार कु.भोमती चोपडे या विद्यार्थिनीने मानले.

क्, भामती चांपडे या विवासितीने मानले.

प्रशिक्षण वर्णाच्या समारीप प्रशिक्षण वर्णाच्या समारीप प्रशिक्षण कर्णाच्या समारीप प्रशिक्षण कर्णाच्या कांच्ये होते. तसेच मनावर प्रांडों ने एस पेटे, प्रांडों ने एस पेटे, प्रांडों ने एस पेटे, प्रांडों ने एस पेटे, प्रांडों को एस पेटे, प्रांडों को एस पेटें के किए पेटें प्रांडों के प्रांडों के प्रांडों के प्रांडों के प्रांडों के प्रांडों के प्रांडों कांच्या कांच