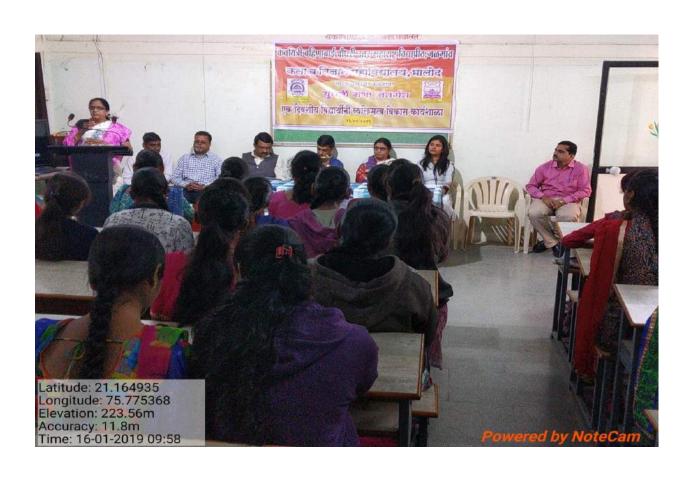

# भालोद महाविद्यालयात विकास कार्यशाळा

भालोद, ता. यावल : कवयित्री बहिणाबाई चौधरी उत्तर महाराष्ट्र विद्यापीठ आणि कला व विज्ञान महाविद्यालय, भालोद यांच्यातर्फ विद्यार्थिनी व्यक्तिमत्व विकास कार्यशाळा घेण्यात आली. उदघाटन डॉ. एस. पी. कापडे यांनी केले. अध्यक्षस्थानी प्राचार्य डॉ. वर्षा नेहेते होत्या, प्रा. मोहिनी तायडे यांनी प्रास्ताविक केले. पहिल्या सत्राचे अध्यक्ष डॉ. डी. एच.पाटील होते. प्रा. एम. टी. चौधरी, प्रा. डॉ. दिनेश पाटील, डॉ. मीनाक्षी वाघुळदे, प्रा.चंद्रकांत वानखेडे, डॉ. संदीप धापसे, प्रा.हेमंत इंगळे आदी उपस्थित होते.

Hello Bhusaval Page No. 1 Mar 16, 2022 Powered by: erelego.com

शैक्षणिक उपक्रम भालोदमध्ये मुलींसाठी विद्यापीठस्तरीय कार्यशाळा; १० महाविद्यालयातील ९० विद्यार्थिनींचा होता सहभाग

# तमत्त्वे अभ्यासाः कविता पवार

प्रतिनिधी। भालोद

स्वतःच्या गुण-दोषांचा अभ्यास करा. ज्ञान प्रचार, प्रसाराने वाढते. सुखी अन् समाधानी राहण्यासाठी नेहमी आनंदित राहा. आदेशं व्यक्तिमत्त्वांचा अभ्यास करून जीवनाचा दृष्टिकोन विशाल बनवा, असा सल्ला फैजपुरच्या शिक्षणतज्ज्ञ कविता पवार यांनी दिला.

यावल तालुक्यात भालोदच्या कला, विज्ञान महाविद्यालयात विद्यापीठस्तरीय मुलींचा व्यक्तिमत्त्व विकास कार्यशाळा गुरुवारी झाली. त्यात त्या बोलत होत्या. अध्यक्षस्थानी प्राचार्य डॉ. अजय कोल्हे होते. उद्घाटन सन्नाला इतिहास विभागप्रमुख प्रा.डॉ. दिनेश महाजन, मराठी विभागप्रमुख प्रा. जतीन मेढे यांची उपस्थिती लाभली. प्रास्ताविक युवती सभा समन्वियका प्रा. वर्षा नेहेते यांनी केले. सुत्रसंचालन विद्यार्थिनी योगिता चौघरीने केले. आभार प्रा.डॉ. दिनेश पाटील यांनी मानले. दिवसभरात फैजपुरचे उद्योजक जितेंद्र पवार यांनी 'महिलांचा उद्योगांच्या संदर्भातील दृष्टिकोन', फैजपुरच्या प्रा.डॉ. सिंधू भंगाळेंनी 'बहिणाबाई चौधरींच्या कवितेतून प्रतीत होणारे स्त्री व्यक्तिमत्त्वाचे पैलू, भुसावळच्या डॉ. जयश्री सरोदेंनी 'महिलांचा शिक्षणातून होणारा व्यक्तिमत्त्व विकास या विषयावर मार्गदर्शन केले. भालोदसह परिसरातील १० महाविद्यालयातील १० विद्यार्थिनींनी या कार्यशाळेत सहभाग नोंदवला. प्रा. के. एस. पाटील यांनी सहकार्य केले.