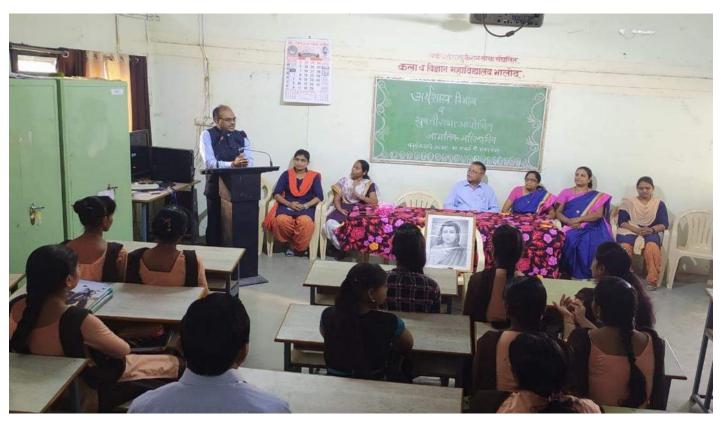

# व्यक्तिमत्व विकास कार्यशाळा उत्साहात

भालोद, ता.यावल । वार्ताहर

येथील कला व विज्ञान महाविद्यालय य कबचौ उमवि विद्यार्थी विकास विभाग यांच्या संयुक्त विद्यमाने आयोजित विद्यार्थीनी व्यक्तिमत्त्व विकास कार्यशाळा पार पडली. उद्घाटन व्हा.चेअएमन सौ. हेमलता इंगळे यांच्या हस्ते करण्यात आले. अध्यक्षस्थानी

प्राचार्य डॉ.ए.एस.कोल्हे होते.

युवतीसभा प्रमुख प्रा.डॉ.मिनाक्षी वाघुळदे यांनी प्रास्ताविक केले. हेमलता इंगळे यांनी विद्यार्थीनींनी व्यक्तिमत्त्व विकासात्न सामाजिक परिवर्तन कसे घडवू शकतात याचे महत्त्व पटवून दिले. प्राचार्य डॉ.ए.एस.कोल्हे यांनी विद्यार्थिनींना सर्व सत्रांमधून जे ज्ञान अवगत होईल त्याचे दैनंदिन जीवनाशी समायोजन साधून व्यक्तिमत्व विकास घडविण्याचे आवाहन केले. प्रसंगी प्रा.व. पू. होले, एस.सी. सरोदे, उपग्राचार्य प्रा.एम.टी. चौधरी, प्रा.आर.पी.चौधरी, प्रा.डॉ.पी. एम.चौधरी, प्रा.डॉ.डी.एच. पाटील आदी उपस्थित होते.प्रथम सत्रात प्रमुख वक्ते प्रा.व. पू. होले यांनी विद्यार्थीनींना महिलांच्या सामाजिक समस्या या विषयावर मार्गदर्शन केले. आजच्या काळात सुसंस्कारित मनाचा रिमोट तयार करणे गरजेचे आहे. त्यामुळे वाईट प्रवृतींवर मात करणे शक्य

होते, असे प्रतिपादन त्यांनी केले. प्रथम सत्राचे अध्यक्ष प्रा.डॉ. डी. एव. पाटील होते. द्वितीय सत्रात प्रमुख वक्ते प्रा.डॉ. जी. आर.ढेंबरे यांनी विद्यार्थीनींना भाषा आणि व्यक्तिमञ्ज या विषयावर मार्गदर्शन -केले. भाषेचा आपल्या व्यक्तिमत्वावर । किती परिणाम होतो व कशी छाप पडते याचे महत्व त्यांनी पटवून दिले. द्वितीय सत्र प्रा.एम. टी. चौधरी यांच्या अध्यक्षतेत पार पडले. तृतीय सत्रात प्रमुख वक्त्या प्रा.डॉ. सिंध, एन. भंगाळे बौनी मुलींचे व्यक्तिमत्व या विषयावर विद्यार्थिनींना मार्गदर्शन केले. ततीय सत्रात अध्यक्षस्थानी प्रा.डॉ.पी. एम: चौधरी होते. चतुर्थ सत्रात प्रमुख वक्त्या डॉ.प्रियदर्शिनी ए. सरोदे यांनी विद्यार्थिनींना महिला आरोग्य या विषयावर मार्गदर्शन केली त्यांनी विद्यार्थिनींच शारीरिक, मानसिक, भावनिक आरोग्य,त्याचे आपल्यावर होणारे चांगले व वाईट परिणाम तसेच संतुलित आहार या संदर्भात माहिती दिली. चतुर्थ सत्र प्रा.डॉ.मिनाक्षी वाघळदे यांच्या अध्यक्षतेत पार पडले.समारोप प्रसंगी प्राचार्य डॉ.ए.एस. कोल्हे उपस्थित होते. विविध विद्यार्थिनीती मनोगत व्यक्त केले. सूत्रसंचालन प्रा.मोहिनी तायडे यांनी केले तर आभार प्रा.डॉ.वर्ष : : नेहेते यांनी मानले. कार्यशाळेस प्रा.डॉ. डी. बी. चौधरी, किशोर चौधरी यांनी परिश्रम घेतले.