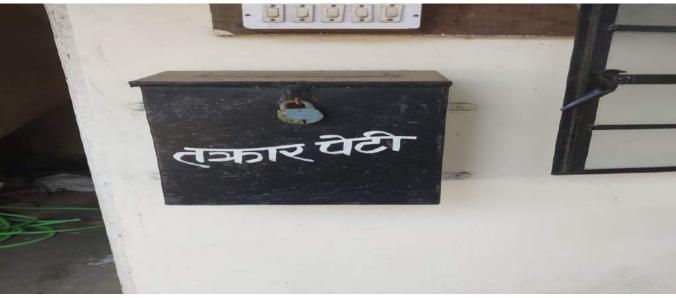

# महिला तकार निवारण केंद्र.

महिला लैंगिक छळाबाबत. सन-२०२१/२२ committee for prevention of Sexual Harrassment Against Women.

अध्यक्ष — मा प्र प्राचार्य डॉ सी वर्षा कमलाकर नेहेते.

सचिव — प्रा.डॉ.सी. मिताशी संजय वाघुळदे.