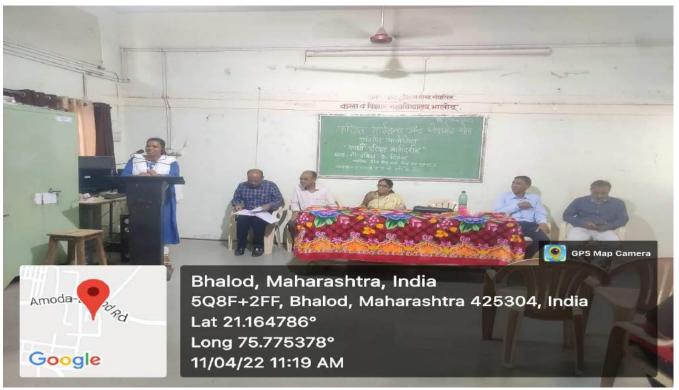

# भालोद महाविद्यालयात विकास कार्यशाळा

भालोद, ता. यावल : कवयित्री बहिणाबाई चौधरी उत्तर महाराष्ट्र विद्यापीठ आणि कला व विज्ञान महाविद्यालय, भालोद यांच्यातर्फ विद्यार्थिनी व्यक्तिमत्व विकास कार्यशाळा घेण्यात आली. उदघाटन डॉ. एस. पी. कापडे यांनी केले. अध्यक्षस्थानी प्राचार्य डॉ. वर्षा नेहेते होत्या, प्रा. मोहिनी तायडे यांनी प्रास्ताविक केले. पहिल्या सत्राचे अध्यक्ष डॉ. डी. एच.पाटील होते. प्रा. एम. टी. चौधरी, प्रा. डॉ. दिनेश पाटील, डॉ. मीनाक्षी वाघुळदे, प्रा.चंद्रकांत वानखेडे, डॉ. संदीप धापसे, प्रा.हेमंत इंगळे आदी उपस्थित होते.