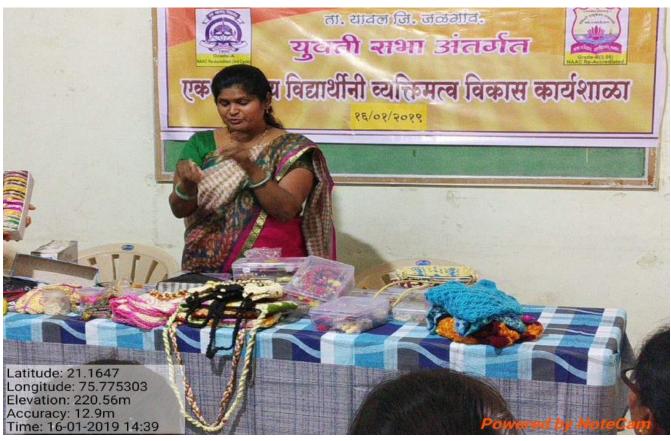

# भालोद महाविद्यालयात विकास कार्यशाळा

भालोद, ता. यावल : कवयित्री बहिणाबाई चौधरी उत्तर महाराष्ट्र विद्यापीठ आणि कला व विज्ञान महाविद्यालय, भालोद यांच्यातर्फ विद्यार्थिनी व्यक्तिमत्व विकास कार्यशाळा घेण्यात आली. उदघाटन डॉ. एस. पी. कापडे यांनी केले. अध्यक्षस्थानी प्राचार्य डॉ. वर्षा नेहेते होत्या, प्रा. मोहिनी तायडे यांनी प्रास्ताविक केले. पहिल्या सत्राचे अध्यक्ष डॉ. डी. एच.पाटील होते. प्रा. एम. टी. चौधरी, प्रा. डॉ. दिनेश पाटील, डॉ. मीनाक्षी वाघुळदे, प्रा.चंद्रकांत वानखेडे, डॉ. संदीप धापसे, प्रा.हेमंत इंगळे आदी उपस्थित होते.

यावल तालुक्यात भालोदच्या कला, विज्ञान महाविद्यालयात विद्यापीठस्तरीय मुलींचा व्यक्तिमत्त्व विकास कार्यशाळा गुरुवारी झाली. त्यात त्या बोलत होत्या. अध्यक्षस्थानी प्राचार्य डॉ. अजय कोल्हे होते. उद्घाटन सन्नाला इतिहास विभागप्रमुख प्रा.डॉ. दिनेश महाजन, मराठी विभागप्रमुख प्रा. जतीन मेढे यांची उपस्थिती लाभली. प्रास्ताविक युवती सभा समन्वियका प्रा. वर्षा नेहेते यांनी केले. सुत्रसंचालन विद्यार्थिनी योगिता चौघरीने केले. आभार प्रा.डॉ. दिनेश पाटील यांनी मानले. दिवसभरात फैजपुरचे उद्योजक जितेंद्र पवार यांनी 'महिलांचा उद्योगांच्या संदर्भातील दृष्टिकोन', फैजपुरच्या प्रा.डॉ. सिंधू भंगाळेंनी 'बहिणाबाई चौधरींच्या कवितेतून प्रतीत होणारे स्त्री व्यक्तिमत्त्वाचे पैलू, भुसावळच्या डॉ. जयश्री सरोदेंनी 'महिलांचा शिक्षणातून होणारा व्यक्तिमत्त्व विकास या विषयावर मार्गदर्शन केले. भालोदसह परिसरातील १० महाविद्यालयातील १० विद्यार्थिनींनी या कार्यशाळेत सहभाग नोंदवला. प्रा. के. एस. पाटील यांनी सहकार्य केले.