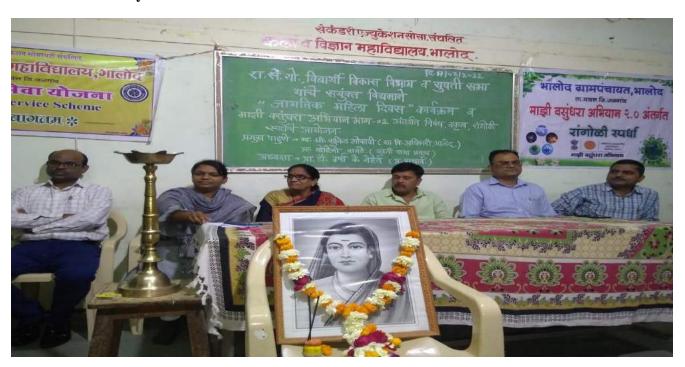

## कला व विज्ञान महाविद्यालय भालोढ येथे स्वयंसिद्धा अभियान

अभालोद, ता.यावल । वार्ताहर देशद्त 7 मार्च 2022

येथील कला व विज्ञान महाविद्यालय व कवियत्री बहिणाबाई चौधरी उत्तर महाराष्ट्र विद्यापीठ जळगाव यांच्या संयुक्त विद्यमाने आयोजित स्वयंसिद्धा अभियानाचे उद्घघाटन श्री. गोपाळ जोनवाल यांच्या हस्ते करण्यात आले. प्रसंगी महाविद्यालयाच्या प्राचार्य डॉ. सौं वर्षा नेहते या कार्यक्रमाच्या अध्यक्षस्थानी उपस्थित होत्या. तसेच विद्यार्थी विकास अधिकारी प्रा. डॉ दिनेश पाटील, प्रा.डॉ. मीनाक्षी वाषुळदे, प्रा. सपना नारखेडे,प्रा.योगिता चौधरी, प्रा. गीतांजली चौधरी, प्रा. मोसमी चौधरी, प्रा. पी के धांडे आदि उपस्थित होते.

कार्यक्रमाचे उद्धघाटन श्री गोपाळ जोनवाल यांनी विद्यार्थिनींना स्वसंरक्षणाचे धडे आत्मसात करून स्वतःचा आत्मविश्वास वाढवावा व भविष्यात देखील त्याचा स्व संरक्षणासाठी तसेच इतरांच्या रक्षणासाठी उपयोग करण्याचे आवाहन केले. कार्यक्रमाच्या अध्यक्षा डॉ.सौ.वर्षा नेहेते यांनी विद्यार्थिनींना मोलाचा सल्ला दिला पूर्वी स्त्री ही फक्त चूल व मूल सांभाळत असे परंतु आता काळ बदललेला आहे. आधुनिक काळाच्या दिशेने जात असताना स्त्रियांना अनेक जबाबदाऱ्या पार पाडाव्या लागतात,घराबाहेर पडावे लागते अनेक प्रसंगांना सामोरे जावे लागते म्हणून प्रत्येक स्त्री ही शारीरिक दृष्ट्या मानसिक दृष्ट्या अशा सर्व बाजूनी सक्षम असणे गरजेचे आहे त्यासाठी स्वरक्षणाचे जे धडे दिले जातील ते स्वतः पुरते मर्यादित न ठेवता त्याच्या समाजासाठी पण उपयोग करा असे त्यांनी प्रतिपादन केले. कार्यक्रमाचे प्रास्ताविक महाविद्यालयाच्या युवती सभा प्रमुख प्रा. मोहिनी तायडे यांनी केले. त्यांनी स्वयंसिद्धा अभियानाची रूपरेषा स्पष्ट केली सूत्रसंचालन कु. प्रतिक्षा पाटील या विद्यार्थिनीने केले. तर आभार कु. दुर्गेश्वरी दांडगे या विद्यार्थिनीने मानले. सदर कार्यक्रमास युवती सभा समिती सदस्य व शिक्षकेतर कर्मचाऱ्यांचे सहकार्य लाभले.