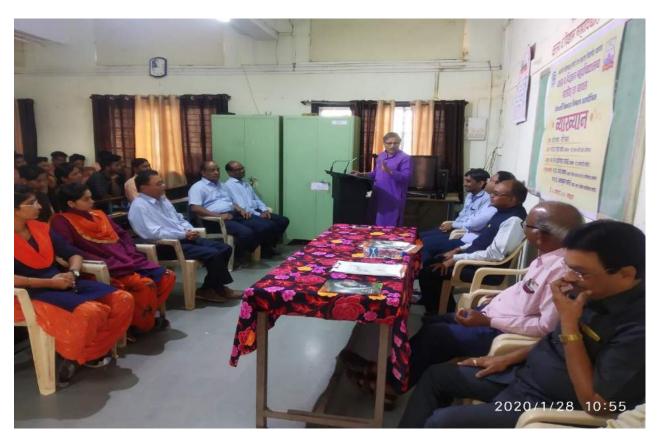

## कला व विज्ञान महाविद्यालय भालोढ येथे स्वयंसिद्धा अभियान

अभालोद, ता.यावल । वार्ताहर देशद्त 7 मार्च 2022

येथील कला व विज्ञान महाविद्यालय व कवियत्री बहिणाबाई चौधरी उत्तर महाराष्ट्र विद्यापीठ जळगाव यांच्या संयुक्त विद्यमाने आयोजित स्वयंसिद्धा अभियानाचे उद्घघाटन श्री. गोपाळ जोनवाल यांच्या हस्ते करण्यात आले. प्रसंगी महाविद्यालयाच्या प्राचार्य डॉ. सौं वर्षा नेहते या कार्यक्रमाच्या अध्यक्षस्थानी उपस्थित होत्या. तसेच विद्यार्थी विकास अधिकारी प्रा. डॉ दिनेश पाटील, प्रा.डॉ. मीनाक्षी वाषुळदे, प्रा. सपना नारखेडे,प्रा.योगिता चौधरी, प्रा. गीतांजली चौधरी, प्रा. मोसमी चौधरी, प्रा. पी के धांडे आदि उपस्थित होते.

कार्यक्रमाचे उद्धघाटन श्री गोपाळ जोनवाल यांनी विद्यार्थिनींना स्वसंरक्षणाचे धडे आत्मसात करून स्वतःचा आत्मविश्वास वाढवावा व भविष्यात देखील त्याचा स्व संरक्षणासाठी तसेच इतरांच्या रक्षणासाठी उपयोग करण्याचे आवाहन केले. कार्यक्रमाच्या अध्यक्षा डॉ.सौ.वर्षा नेहेते यांनी विद्यार्थिनींना मोलाचा सल्ला दिला पूर्वी स्त्री ही फक्त चूल व मूल सांभाळत असे परंतु आता काळ बदललेला आहे. आधुनिक काळाच्या दिशेने जात असताना स्त्रियांना अनेक जबाबदाऱ्या पार पाडाव्या लागतात,घराबाहेर पडावे लागते अनेक प्रसंगांना सामोरे जावे लागते म्हणून प्रत्येक स्त्री ही शारीरिक दृष्ट्या मानसिक दृष्ट्या अशा सर्व बाजूनी सक्षम असणे गरजेचे आहे त्यासाठी स्वरक्षणाचे जे धडे दिले जातील ते स्वतः पुरते मर्यादित न ठेवता त्याच्या समाजासाठी पण उपयोग करा असे त्यांनी प्रतिपादन केले. कार्यक्रमाचे प्रास्ताविक महाविद्यालयाच्या युवती सभा प्रमुख प्रा. मोहिनी तायडे यांनी केले. त्यांनी स्वयंसिद्धा अभियानाची रूपरेषा स्पष्ट केली सूत्रसंचालन कु. प्रतिक्षा पाटील या विद्यार्थिनीने केले. तर आभार कु. दुर्गेश्वरी दांडगे या विद्यार्थिनीने मानले. सदर कार्यक्रमास युवती सभा समिती सदस्य व शिक्षकेतर कर्मचाऱ्यांचे सहकार्य लाभले.