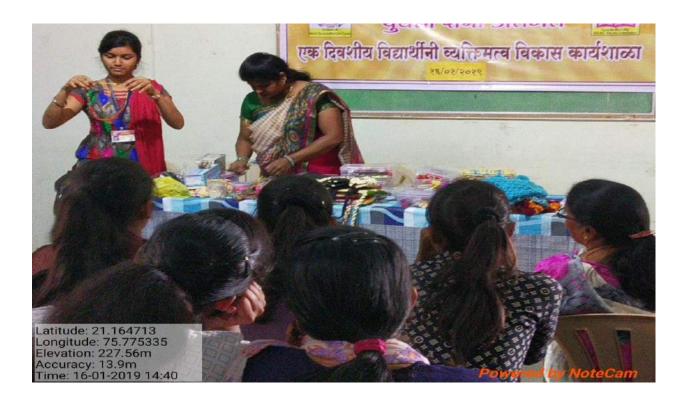

# भालोद महाविद्यालयात विकास कार्यशाळा

भालोद, ता. यावल : कवयित्री बहिणाबाई चौधरी उत्तर महाराष्ट्र विद्यापीठ आणि कला व विज्ञान महाविद्यालय, भालोद यांच्यातर्फ विद्यार्थिनी व्यक्तिमत्व विकास कार्यशाळा घेण्यात आली. उदघाटन डॉ. एस. पी. कापडे यांनी केले. अध्यक्षस्थानी प्राचार्य डॉ. वर्षा नेहेते होत्या, प्रा. मोहिनी तायडे यांनी प्रास्ताविक केले. पहिल्या सत्राचे अध्यक्ष डॉ. डी. एच.पाटील होते. प्रा. एम. टी. चौधरी, प्रा. डॉ. दिनेश पाटील, डॉ. मीनाक्षी वाघुळदे, प्रा.चंद्रकांत वानखेडे, डॉ. संदीप धापसे, प्रा.हेमंत इंगळे आदी उपस्थित होते.

यावल तालुक्यात भालोदच्या कला, विज्ञान महाविद्यालयात विद्यापीठस्तरीय मुलींचा व्यक्तिमत्त्व विकास कार्यशाळा गुरुवारी झाली. त्यात त्या बोलत होत्या. अध्यक्षस्थानी प्राचार्य डॉ. अजय कोल्हे होते. उद्घाटन सन्नाला इतिहास विभागप्रमुख प्रा.डॉ. दिनेश महाजन, मराठी विभागप्रमुख प्रा. जतीन मेढे यांची उपस्थिती लाभली. प्रास्ताविक युवती सभा समन्वियका प्रा. वर्षा नेहेते यांनी केले. सुत्रसंचालन विद्यार्थिनी योगिता चौघरीने केले. आभार प्रा.डॉ. दिनेश पाटील यांनी मानले. दिवसभरात फैजपुरचे उद्योजक जितेंद्र पवार यांनी 'महिलांचा उद्योगांच्या संदर्भातील दृष्टिकोन', फैजपुरच्या प्रा.डॉ. सिंधू भंगाळेंनी 'बहिणाबाई चौधरींच्या कवितेतून प्रतीत होणारे स्त्री व्यक्तिमत्त्वाचे पैलू, भुसावळच्या डॉ. जयश्री सरोदेंनी 'महिलांचा शिक्षणातून होणारा व्यक्तिमत्त्व विकास या विषयावर मार्गदर्शन केले. भालोदसह परिसरातील १० महाविद्यालयातील १० विद्यार्थिनींनी या कार्यशाळेत सहभाग नोंदवला. प्रा. के. एस. पाटील यांनी सहकार्य केले.