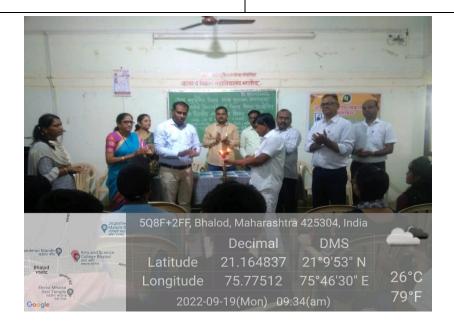

# 7.1.1Measures initiated by the Institution for promotion of gender equity during the year The following Programs are conducted for gender equity 2)World Women Day - Guest lecture Smt.Arti Chaudhari

|                                                                                                                                                                                                   |                                                                                      | Page No. Date: 14/02/2023                                                                     |
|---------------------------------------------------------------------------------------------------------------------------------------------------------------------------------------------------|--------------------------------------------------------------------------------------|-----------------------------------------------------------------------------------------------|
| अमा दि. अ 10212223 से<br>गुंगालप किमा न 184<br>abuse and Violence? य<br>नम्पानी जाणनीर यांच्या<br>अमले या समगी महानियन<br>क्रमीत्री न या मेवी संगरे<br>उपस्थित से यों मेवी संगरे<br>उपस्थित से तो | पा विद्यमानम् स्वी<br>ना विद्यमानम् स्वी<br>स्वायमानम् (कार्य<br>वियमानम् स्वायमानम् | तीने 'Genoler Sexuo<br>देशीना पतार व नी<br>ब्रिगळिने) क्यामीनन हरण<br>1 डॉ. नहीं क. नेहते स्व |
| ज्यानम् टाप.                                                                                                                                                                                      |                                                                                      |                                                                                               |
| ्राव ।                                                                                                                                                                                            | वर्ग                                                                                 | COTE                                                                                          |
| ाव काव किया दिसकर<br>काव किया दिसकर                                                                                                                                                               | 5.4.B.A                                                                              | क्रिनवर्ग                                                                                     |
| <b>्रमिये</b> ञ्यूजाता रिनकर                                                                                                                                                                      | SYBA                                                                                 | S.D. neghe                                                                                    |
| ि सोमवर्ग जरापी शर्मनंद                                                                                                                                                                           | T-Y-BA                                                                               | Telegramente                                                                                  |
| (द) मार्चेड विद्या स्मित्रेज्<br>अन्तित्वर्ग करूवा साकित्य                                                                                                                                        | T-Y-B-A                                                                              | Dikshil                                                                                       |
| व न्योगवर्ग करूमा भाषिक                                                                                                                                                                           |                                                                                      |                                                                                               |
| 6) पारील टर्सवा एकनाश                                                                                                                                                                             | Maci -                                                                               | Probable Patil.                                                                               |
| मीन्द्रीयंडे भी मानी नहेंहें                                                                                                                                                                      | Mscj                                                                                 | Sharmer Lant                                                                                  |
| 8) चो हारी राज भी दिनव                                                                                                                                                                            |                                                                                      | P. pohardhara                                                                                 |
| डो वशमूख कानावीड                                                                                                                                                                                  |                                                                                      | Malank                                                                                        |
|                                                                                                                                                                                                   |                                                                                      | 201                                                                                           |
| किन्दोहरी पुना भूवावा                                                                                                                                                                             |                                                                                      | (B) dhawdhani                                                                                 |
| D अल्लार अञ्चल प्रावेश                                                                                                                                                                            | S.Y.BSC                                                                              | CRP lower                                                                                     |
| 12) दाडमें दुने वत्री महें व                                                                                                                                                                      | S.Y. BSC                                                                             | DIM- Sandage                                                                                  |
| 13) हरामुल झाराम्य इत्रांड                                                                                                                                                                        | 57.Bsc                                                                               | B. A. Deshmuxh.                                                                               |
| 15) वरडे लेश इन्स्थाराम                                                                                                                                                                           | SYBSE                                                                                | NA Borde                                                                                      |
| क्रिका राजेंद्र भारेयत                                                                                                                                                                            | F.Y. Asc                                                                             | KR.Bhalerao                                                                                   |
| 10) विताअंपली व्यक्ति म्हाजत                                                                                                                                                                      | fr Bsc                                                                               |                                                                                               |
| (a) अध्या अनिक व्यक्तिश्रो                                                                                                                                                                        | fr rusc                                                                              | 6.5 Mahajan                                                                                   |
| ाहे यामिनी केलास मालराव                                                                                                                                                                           |                                                                                      |                                                                                               |
| 19) स्वानी आपाम स्रविडे                                                                                                                                                                           | Frasc                                                                                | Y K Bhalson                                                                                   |
| वन दिशा विपक प्रश्लेल<br>21 पुनम विभागवंद पारील                                                                                                                                                   | fr Bsc                                                                               | Sails.                                                                                        |
| 21 प्राम विकासंड पारील                                                                                                                                                                            | f.Y.Bsc                                                                              |                                                                                               |
| 22 नेक्न रीप्पारी समावंत रोडा                                                                                                                                                                     | A F.Y. BSC                                                                           | Ponamski Populi                                                                               |
| न निर्मा स्थापनी स्था                                                                                                                                                                             | fr. BSC                                                                              | OrBerdale                                                                                     |