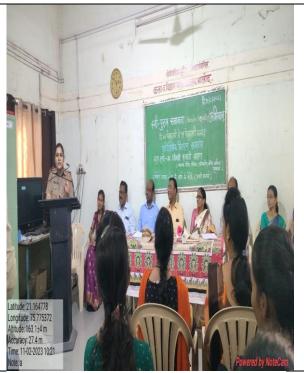

### भुसावळ 16-02-2023

मार्गदर्शन • भालोद महाविद्यालयात रूत्री पुरुष समानता अभियानाचा समारोप

### जीवनात विचार, आचार, संस्काराने श्रीमंत व्हा : सहा.निरीक्षक चव्हाण

शिक्षणाने विचारांचे जागरण होऊन संस्कारीत मन तयार होते. संस्कारीत सस्कारत भन तथार शतः, स्परकारत भन शालेश माणूस आदशं समाज निर्माण करण्यात मह त्वाची भूमिका निभा वतो. त्यासाठी माणूस म्हणून विचार, आचार व संस्काराने श्लीमंत कहा।, अस्मे प्रतिपादन भूसावक वालुका पोलिस ठाण्यातील सहाय्यक पोलिस निरोधक रुपाली चक्रणा वांनी केले.